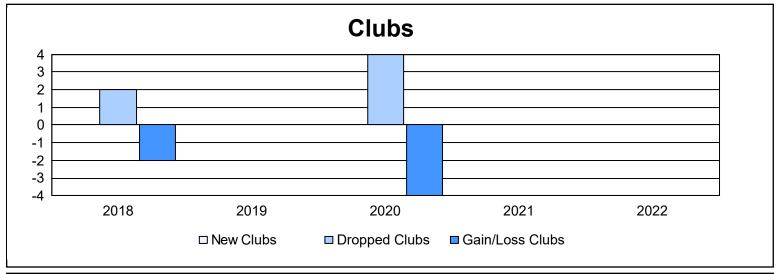

District 17 K

As of June 2022 Cumulative

| Year      | New<br>Clubs | Dropped<br>Clubs | Gain/<br>Loss<br>Clubs | New<br>Members | Charter<br>Members | Reinstate<br>Members | Transfer<br>Members | Total<br>Member<br>Added | Total<br>Members<br>Dropped | Gain/<br>Loss<br>Members |
|-----------|--------------|------------------|------------------------|----------------|--------------------|----------------------|---------------------|--------------------------|-----------------------------|--------------------------|
| 2017-2018 | 0            | 2                | -2                     | 120            | 0                  | 6                    | 3                   | 129                      | 167                         | -38                      |
| 2018-2019 | 0            | 0                | 0                      | 102            | 1                  | 8                    | 6                   | 117                      | 203                         | -86                      |
| 2019-2020 | 0            | 4                | -4                     | 64             | 0                  | 10                   | 2                   | 76                       | 152                         | -76                      |
| 2020-2021 | 0            | 0                | 0                      | 96             | 0                  | 2                    | 3                   | 101                      | 128                         | -27                      |
| 2021-2022 | 0            | 0                | 0                      | 119            | 0                  | 2                    | 3                   | 124                      | 155                         | -31                      |
| Average   | 0            | 1                | -1                     | 100            | 0                  | 6                    | 3                   | 109                      | 161                         | -52                      |